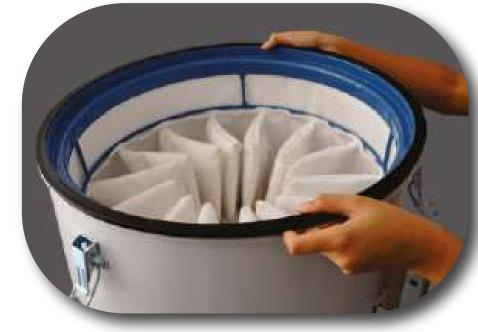

### Salient Features:

SV Series 3.0 Regular comes with a Three phase side channel blower along with filer with large filter surface area providing a silent and efficient vacuum and airflow for various Heavy duty applications in industries. The Unique design of the Filter system ensures longer running time without the need of cleaning the filter and comes along with a Mechanical filter shaker for hassle free filter cleaning as and when required by the Operator without the need of opening the filter chamber or collection container.