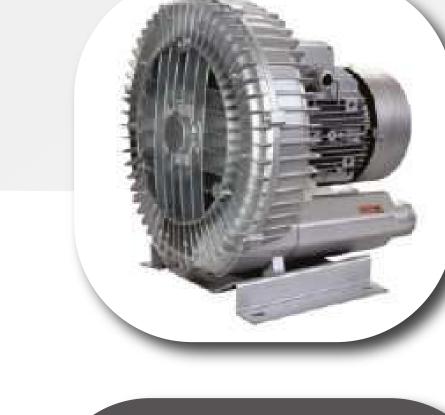

### Salient Features:

SV Series 3.0 Regular comes with a Three phase side channel blower along with filer with large filter surface area providing a silent and efficient vacuum and airflow for various Heavy duty applications in industries. The Unique design of the Filter system ensures longer running time without the need of cleaning the filter and comes along with a Mechanical filter shaker for hassle free filter cleaning as and when required by the Operator without the need of opening the filter chamber or collection container.