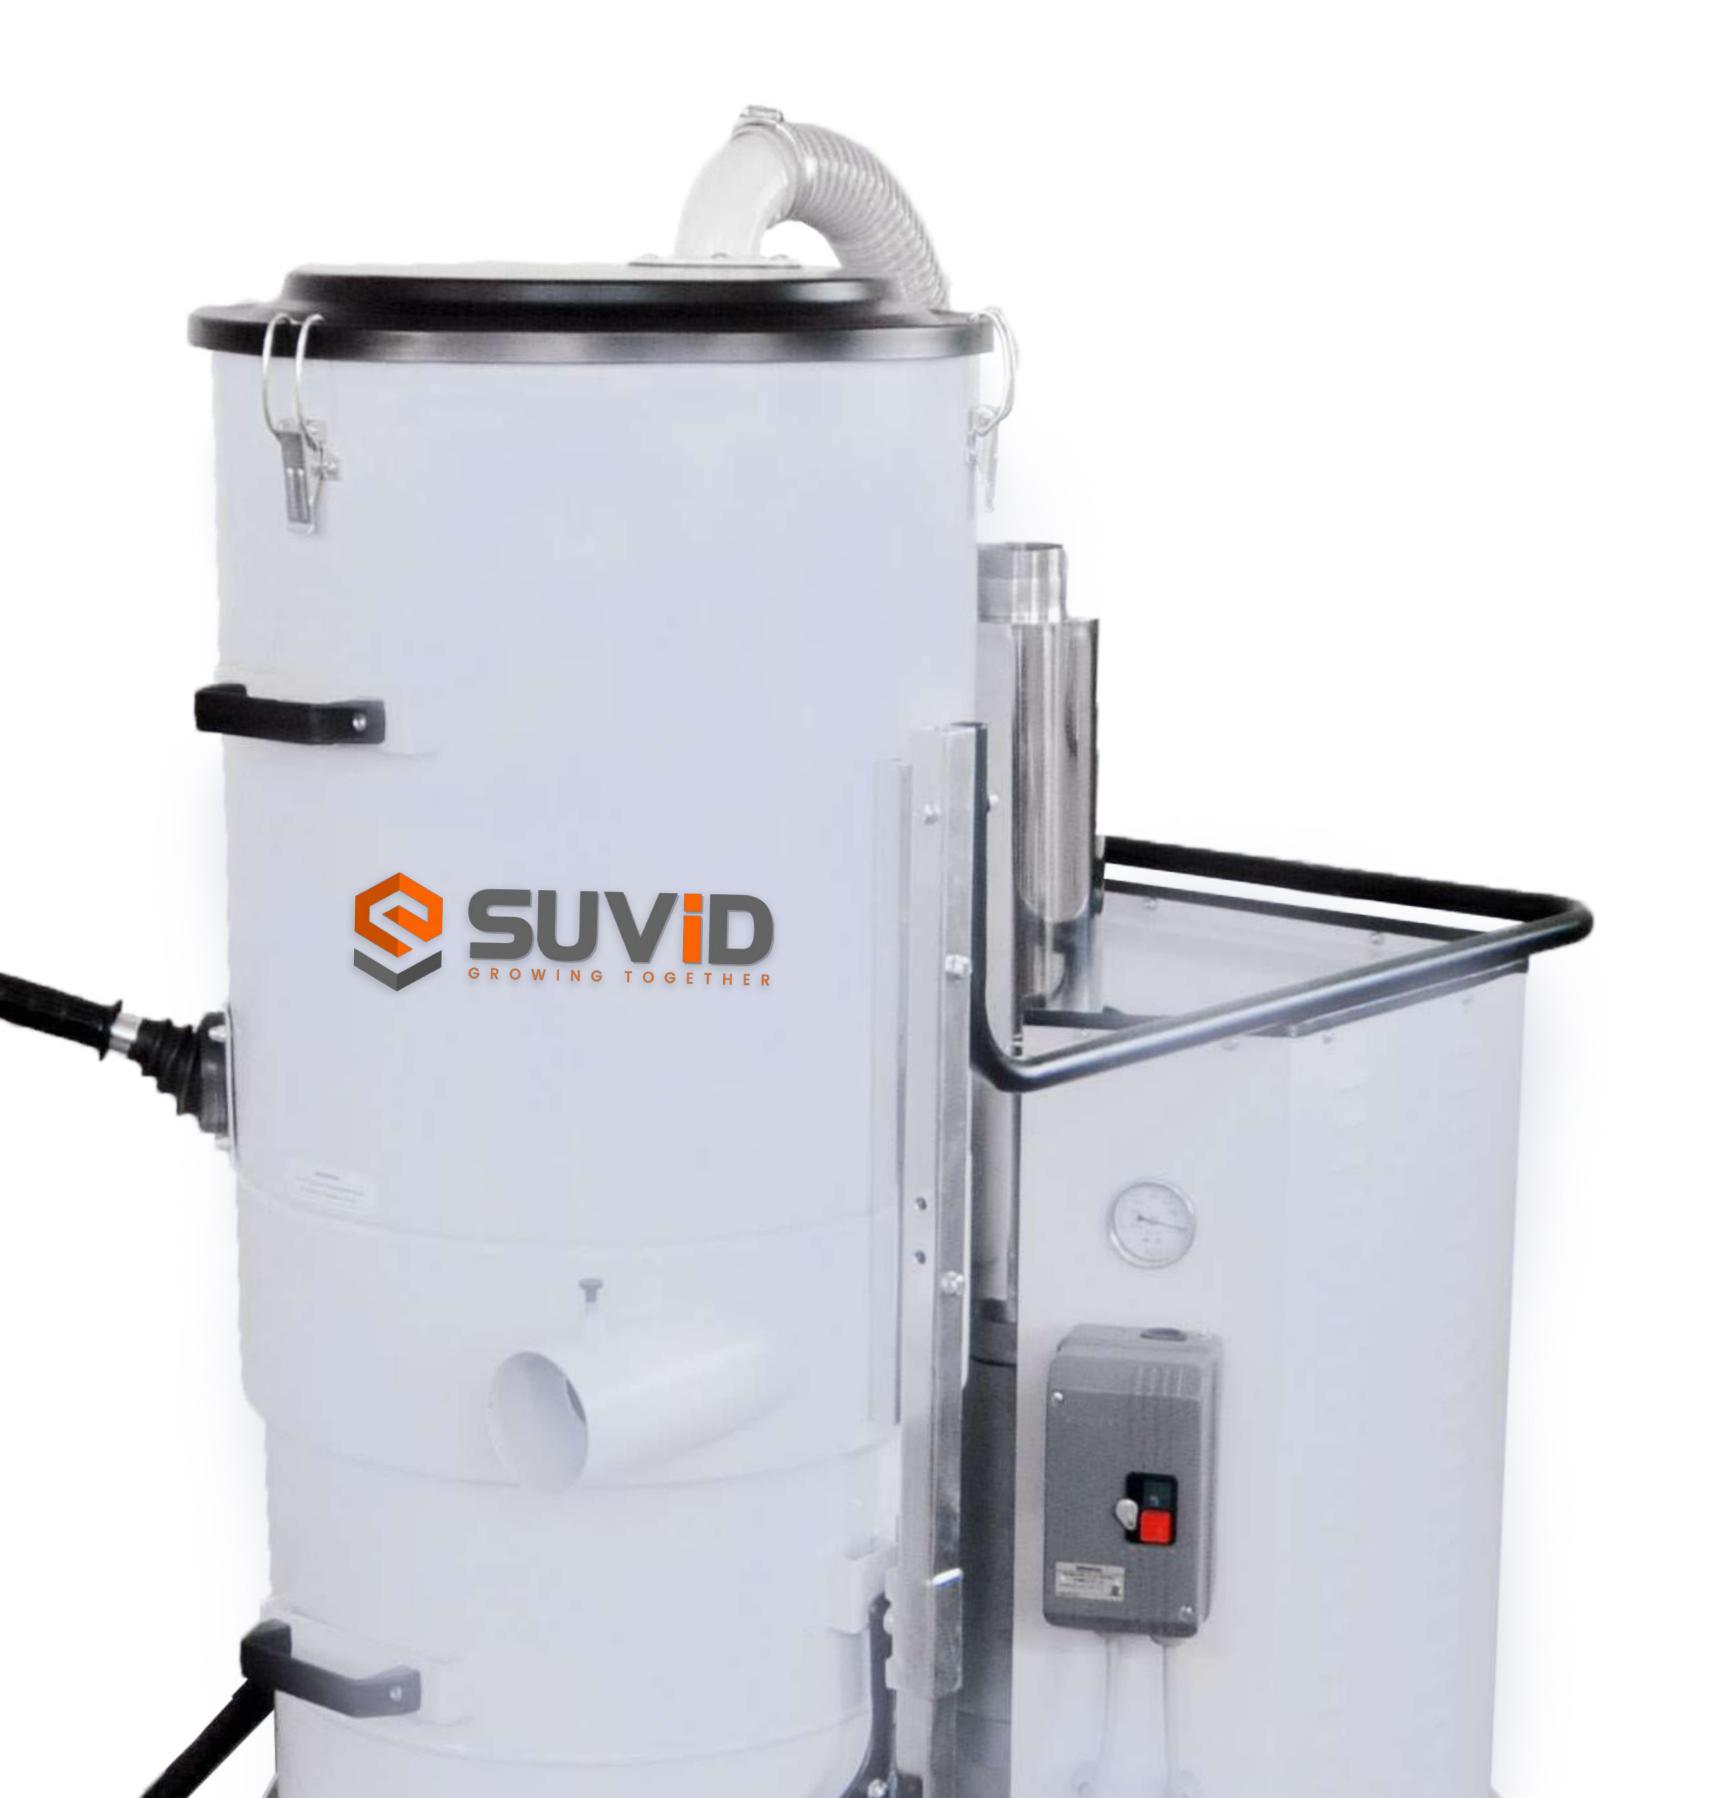

# Heavy Duty Industrial Vacuum

### Salient Features:

SV Series 3.0 Regular comes with a Three phase side channel blower along with filer with large filter surface area providing a silent and efficient vacuum and airflow for various Heavy duty applications in industries. The Unique design of the Filter system ensures longer running time without the need of cleaning the filter and comes along with a Mechanical filter shaker for hassle free filter cleaning as and when required by the Operator without the need of opening the filter chamber or collection container.

The Robustly constructed frame with heavy duty steel can withstand any kind of tough environments and the Detachable drop down type dust containers fitted with sturdy castor wheels ensures that

this machine can be deployed in varied applications and it is easy to handle.

Due to its versatility and endurance, SV Series 3.0 Regular machine can be used in any on line vacuum

system or in any customized centralized vacuum system as per the requirements.