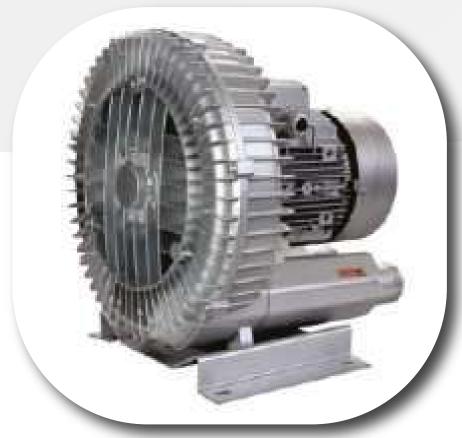

The Machine is built with a compact side channel blower for delivering optimum performance. The blower is highly efficient and yet it is very silent and maintenance free.

The continuous rated side channel blower is ideally suitable for using longer hours and in varied applications. The Bag type filer made of polyester (Available with both Class L & M) ensures complete filtration of the dust and also acts as the collection bag. The lid of the machine comes with a see through window for collection material indication.