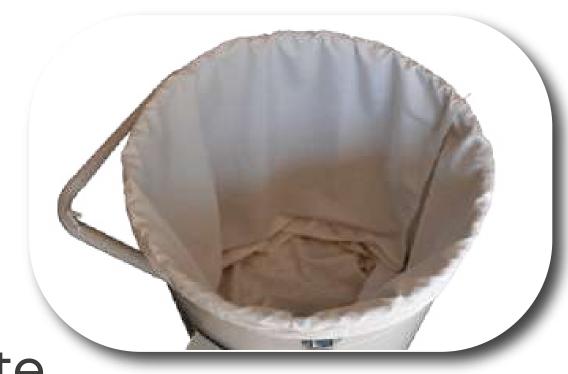

The Machine is built with a compact side channel blower for delivering optimum performance. The blower is highly efficient and yet it is very silent and maintenance free.

The continuous rated side channel blower is ideally suitable for using longer hours and in varied applications. The Bag type filer made of polyester (Available with both Class L & M) ensures complete filtration of the dust and also acts as the collection bag. The lid of the machine comes with a see through window for collection material indication.