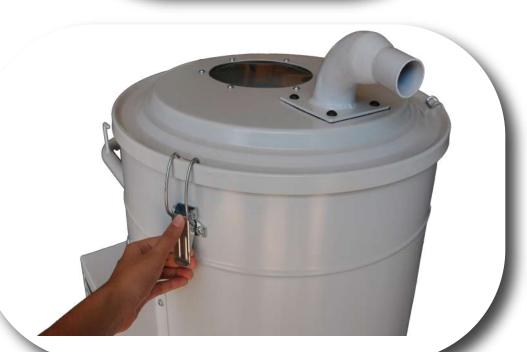

## Salient Features:

SV Series 3.0 Slim is a compactly built vertical type Industrial vacuum cleaner designed with Side channel bower at the bottom and the collection container at the Top. It is ideally suitable for any type of dry dust collection such as cotton, other fibers, plastic materials etc.,.It is a highly reliable and versatile model to be used in various departments in Industries such as Textile Industry, Plastic industries, Industries using various fibers.

The Machine is built with a compact side channel blower for delivering optimum performance. The blower is highly efficient and yet it is very silent and maintenance free.

The continuous rated side channel blower is ideally suitable for using longer hours and in varied applications. The Bag type filer made of polyester (Available with both Class L & M) ensures complete filtration of the dust and also acts as the collection bag. The lid of the machine comes with a see through window for collection material indication.