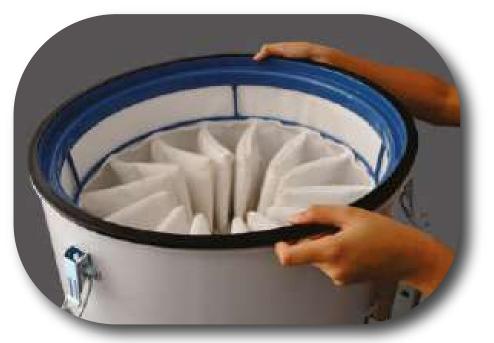

## Salient Features:

SV Series 3.0 Vertical is designed with a Three phase side channel blower directly mounted on the top of the machine along with filter with large filter surface area providing a silent and efficient vacuum and airflow for various Heavy duty applications in industries. The Unique design of the Filter system ensures longer running time without the need of cleaning the filter and comes along with a Mechanical filter shaker for hassle free filter cleaning as and when required by the Operator without the need of opening the filter chamber or collection container.