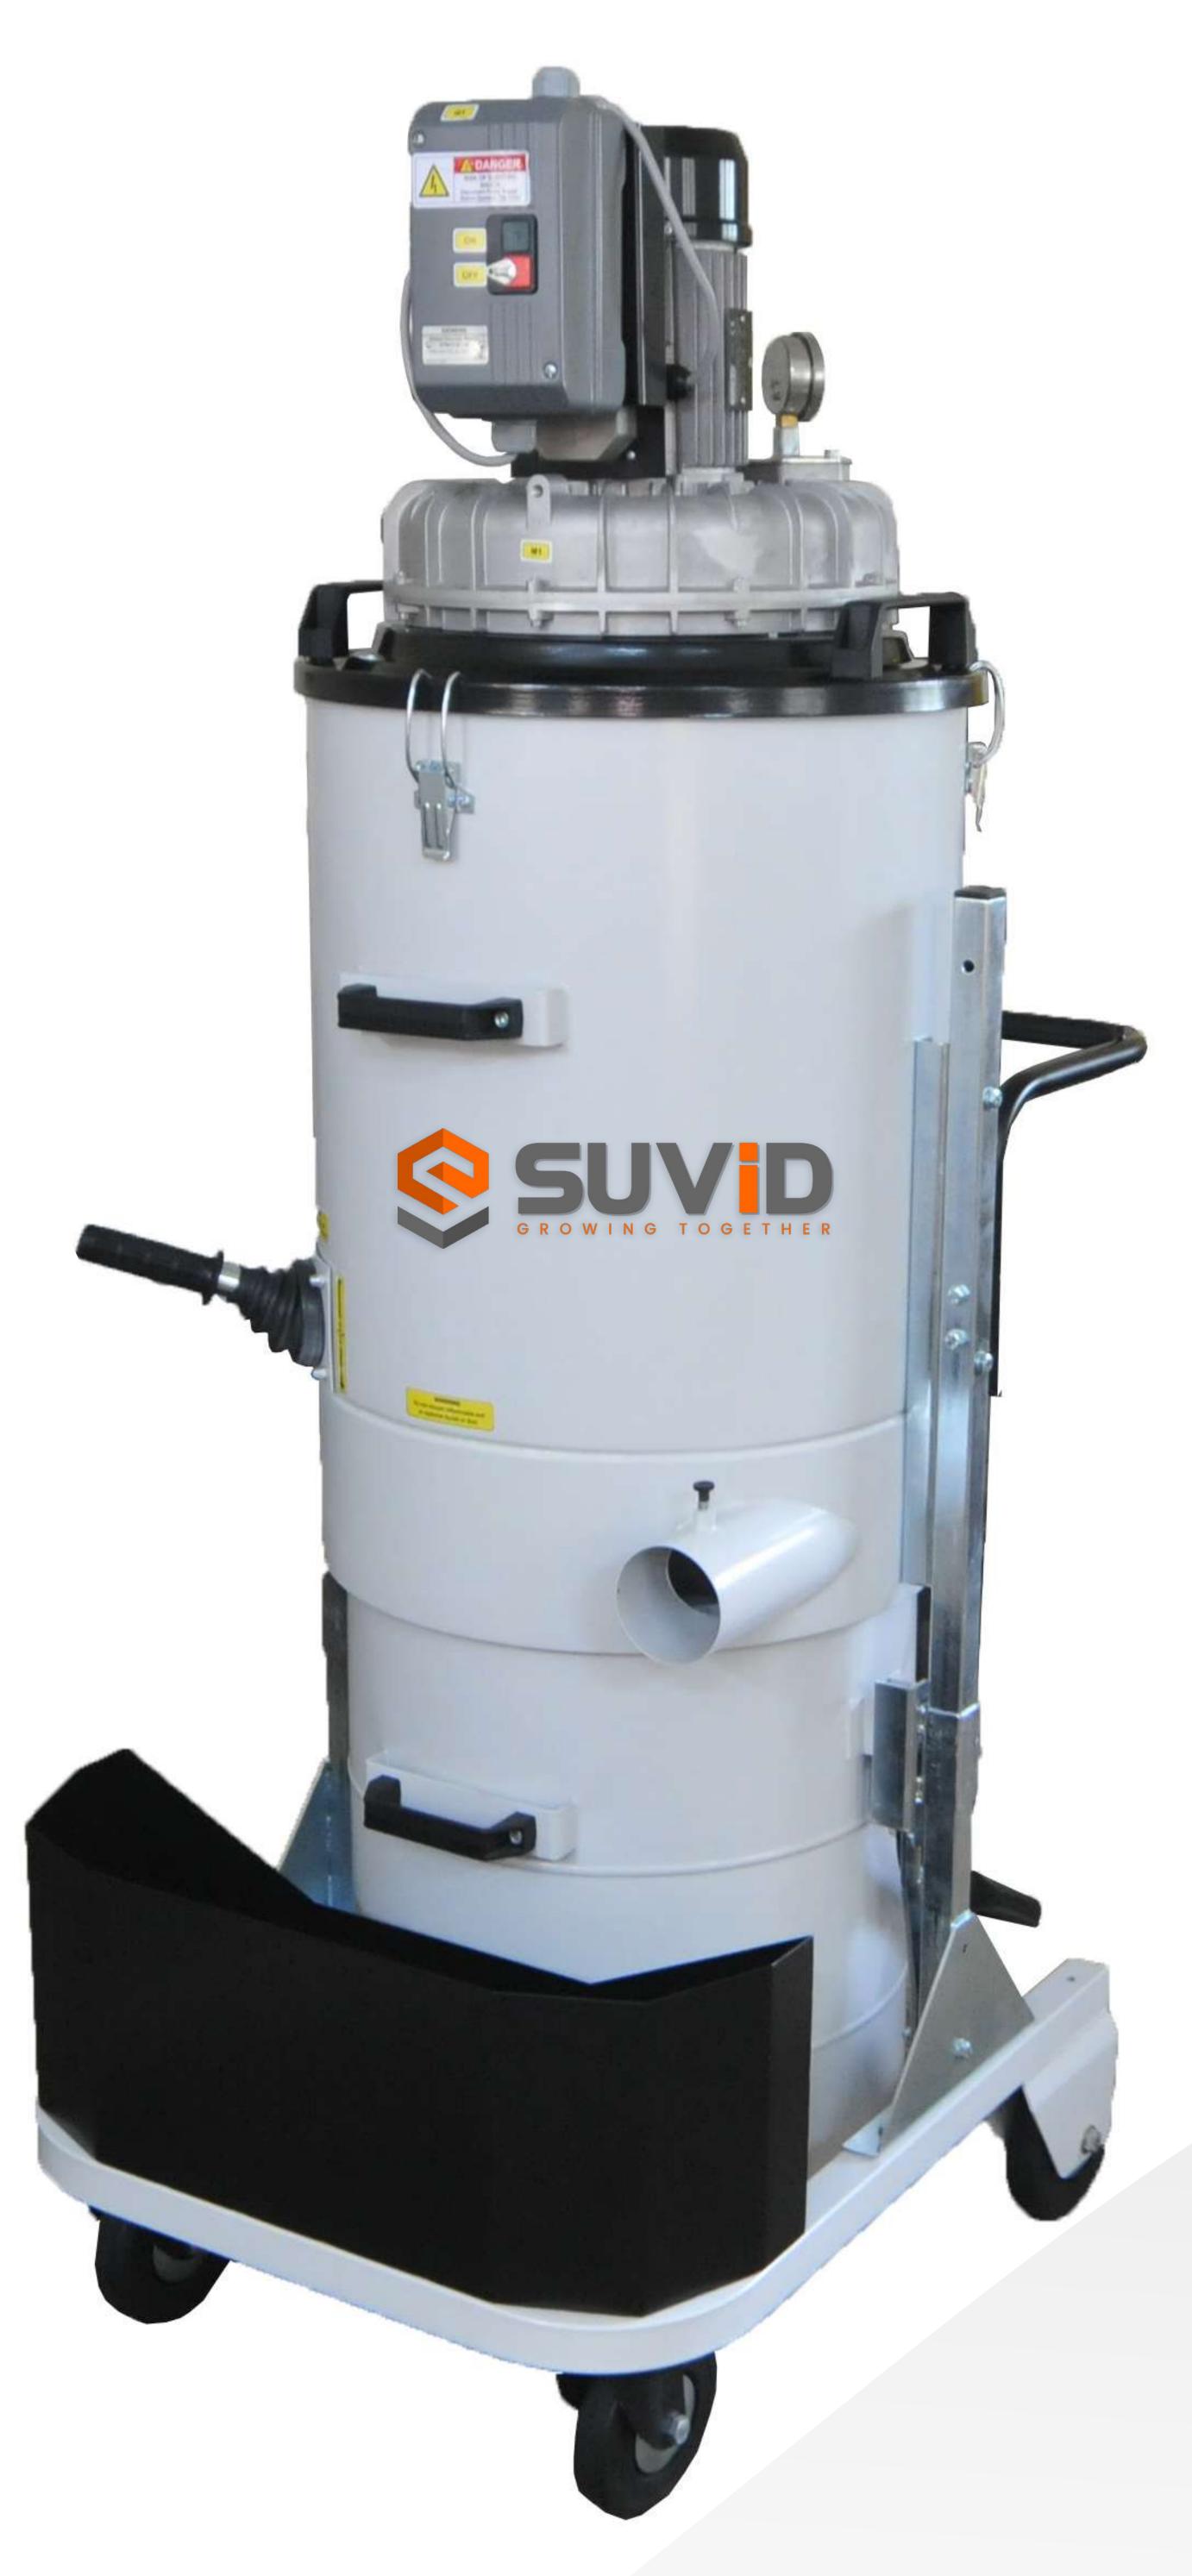

## SV Series 3.0 Vertical

Heavy Duty Industrial Vacuum Cleaner

## Salient Features:

SV Series 3.0 Vertical is designed with a Three phase side channel blower directly mounted on the top of the machine along with filter with large filter surface area providing a silent and efficient vacuum and airflow for various Heavy duty applications in industries. The Unique design of the Filter system ensures longer running time without the need of cleaning the filter and comes along with a Mechanical filter shaker for hassle free filter cleaning as and when required by the Operator without the need of opening the filter chamber or collection container.

## **Standard Accessories**

The Robustly constructed frame with heavy duty steel can withstand any kind of tough environments and the Detachable drop down type dust containers fitted with sturdy castor wheels ensures that this machine can be deployed in varied applications and it is easy to handle.