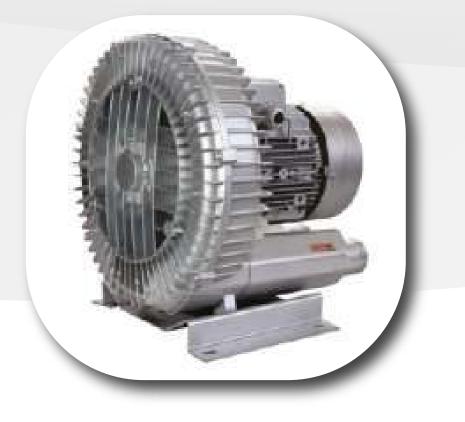

## Salient Features:

SV Series 3.0 Vertical is designed with a Three phase side channel blower directly mounted on the top of the machine along with filter with large filter surface area providing a silent and efficient vacuum and airflow for various Heavy duty applications in industries. The Unique design of the Filter system ensures longer running time without the need of cleaning the filter and comes along with a Mechanical filter shaker for hassle free filter cleaning as and when required by the Operator without the need of opening the filter chamber or collection container.