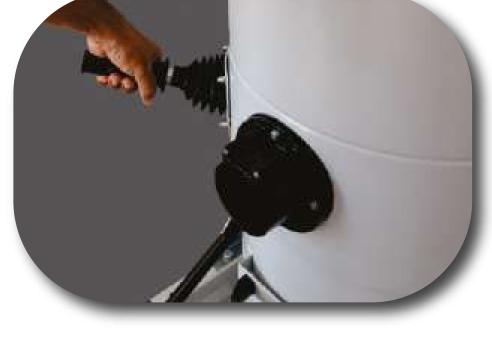

## Salient Features:

SV Series 3.0 Vertical is designed with a Three phase side channel blower directly mounted on the top of the machine along with filter with large filter surface area providing a silent and efficient vacuum and airflow for various Heavy duty applications in industries. The Unique design of the Filter system ensures longer running time without the need of cleaning the filter and comes along with a Mechanical filter shaker for hassle free filter cleaning as and when required by the Operator without the need of opening the filter chamber or collection container.